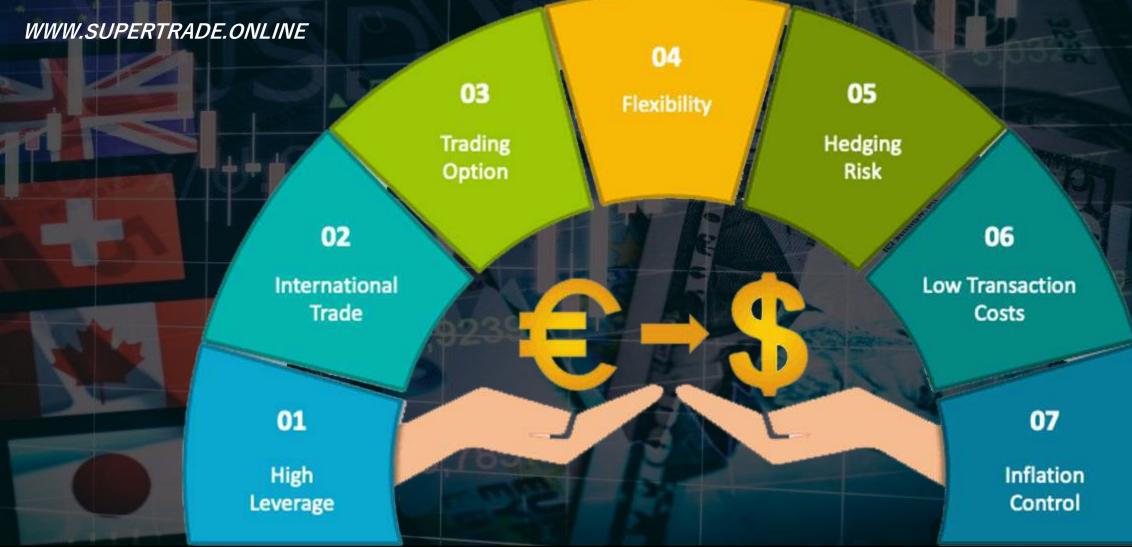

#### *WHAT IS FOREX* ?

The foreign exchange market is where currencies are traded. This international market's most unique aspect is that it lacks a central marketplace. Instead, currency trading is conducted electronically over the counter (OTC). This means that all transactions occur via computer networks among traders worldwide rather than on one centralized exchange.

The FX market is the only truly continuous and nonstop trading market in the world. In the past, the forex market was dominated by institutional firms and large banks, which acted on behalf of clients. But it has become more retail-oriented in recent years traders and investors of all sizes participate in it.