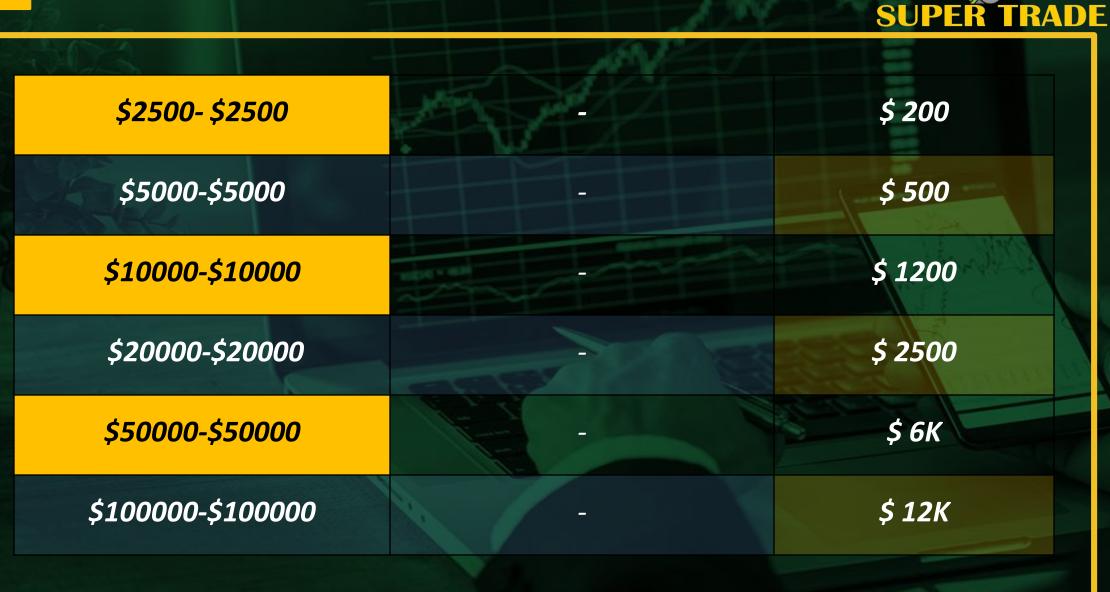

### START WITH

21\$

92.400

WWW.SUPERTRADE.ONLINE \$21 TO \$100 JOINING **UPTO 3% EVERYDAY ROI** ONLY \$101 TO \$500 **UPTO 5% EVERYDAY ROI** SUPER TRADE \$501 TO ABOVE

**UPTO 10% EVERYDAY ROI** 